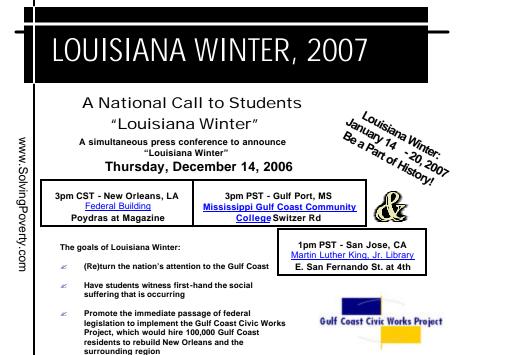

## LOUISIANA WINTER, 2007

## LOUISIANA WINTER, 2007 A National Call to Students Louisiana Winter January 14 Vunter: Be a Part of History "Louisiana Winter" A simultaneous press conference to announce "Louisiana Winter" Thursday, December 14, 2006 3pm CST - New Orleans, LA 3pm PST - Gulf Port, MS Federal Building Mississippi Gulf Coast Community Povdras at Magazine College Switzer Rd 1pm PST - San Jose, CA The goals of Louisiana Winter: Martin Luther King, Jr. Library (Re)turn the nation's attention to the Gulf Coast E. San Fernando St. at 4th Have students witness first-hand the social ø suffering that is occurring Promote the immediate passage of federal **Gulf Coast Civic Works Project** legislation to implement the Gulf Coast Civic Works Project, which would hire 100.000 Gulf Coast

residents to rebuild New Orleans and the

surrounding region